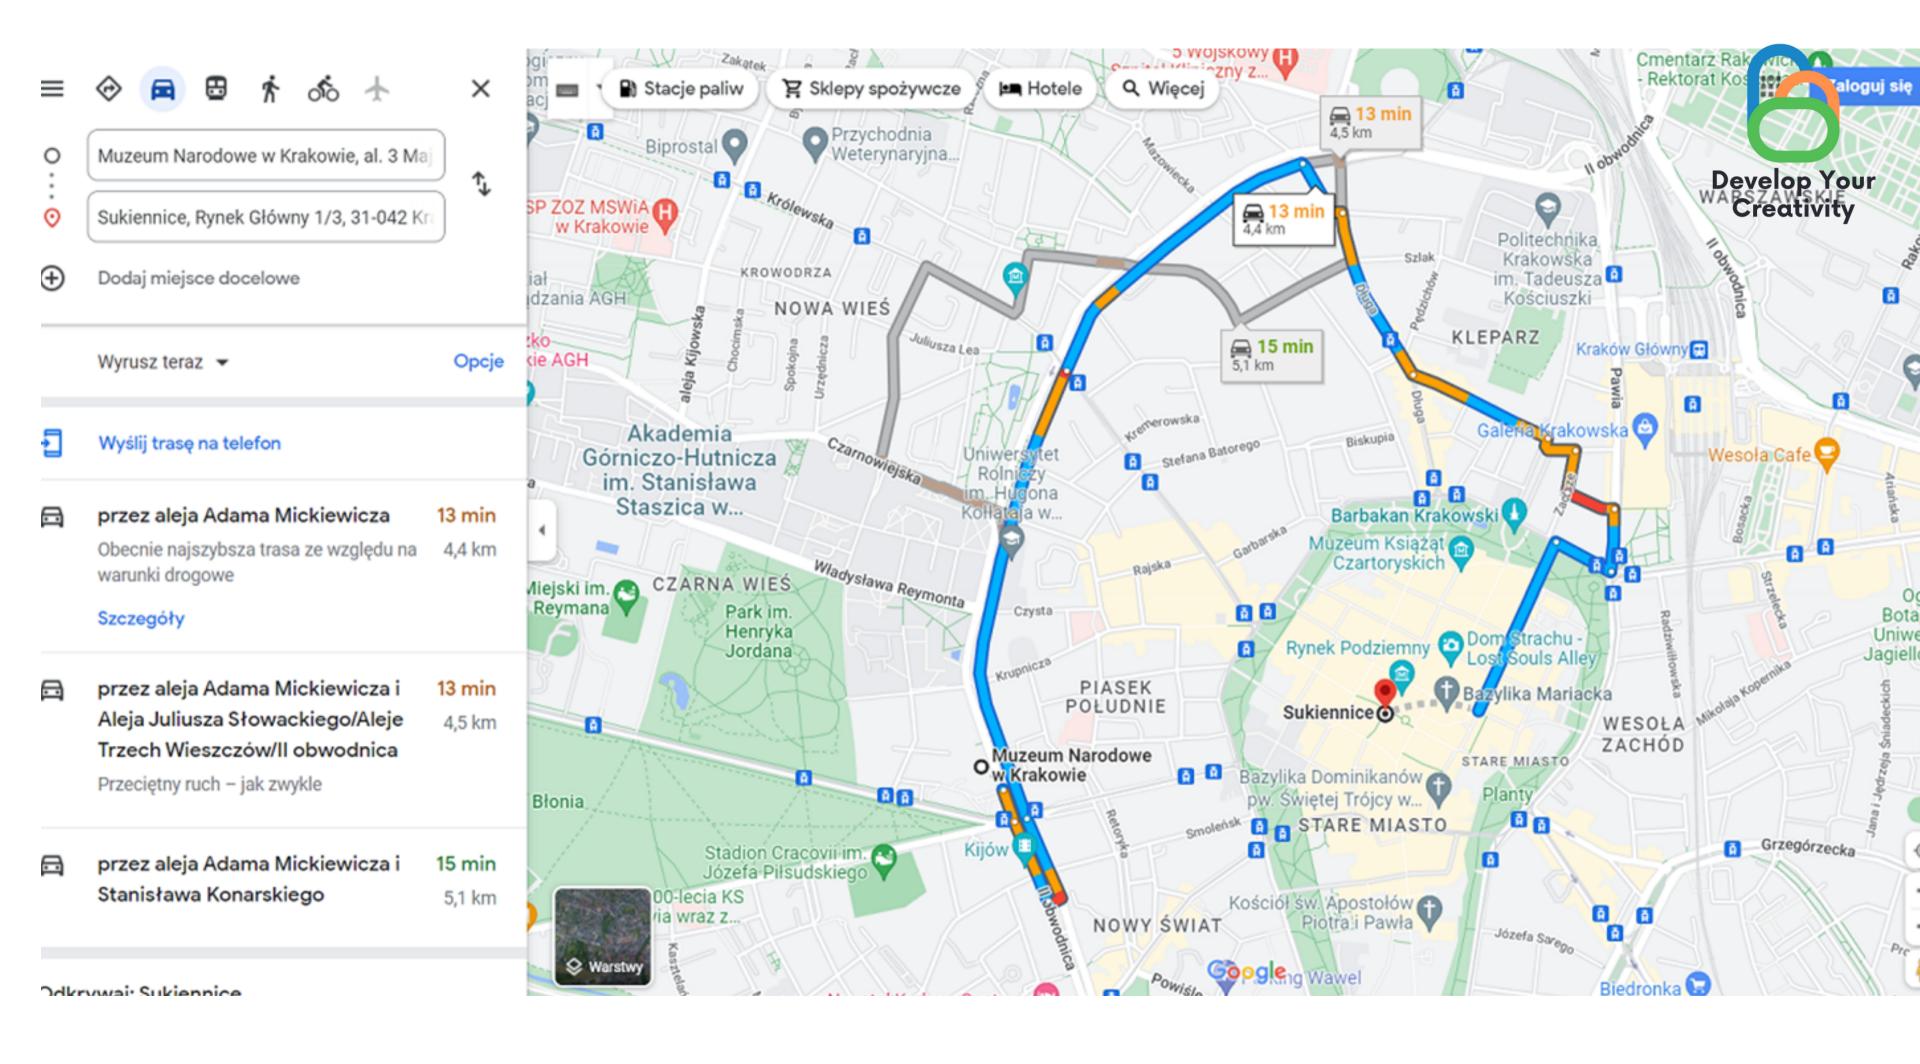

## How do you set the route?

1. We enter the point we want to get from and enter the point we want to get to.

(We choose the mode of transportation by car, train, on foot, bicycle, airplane)