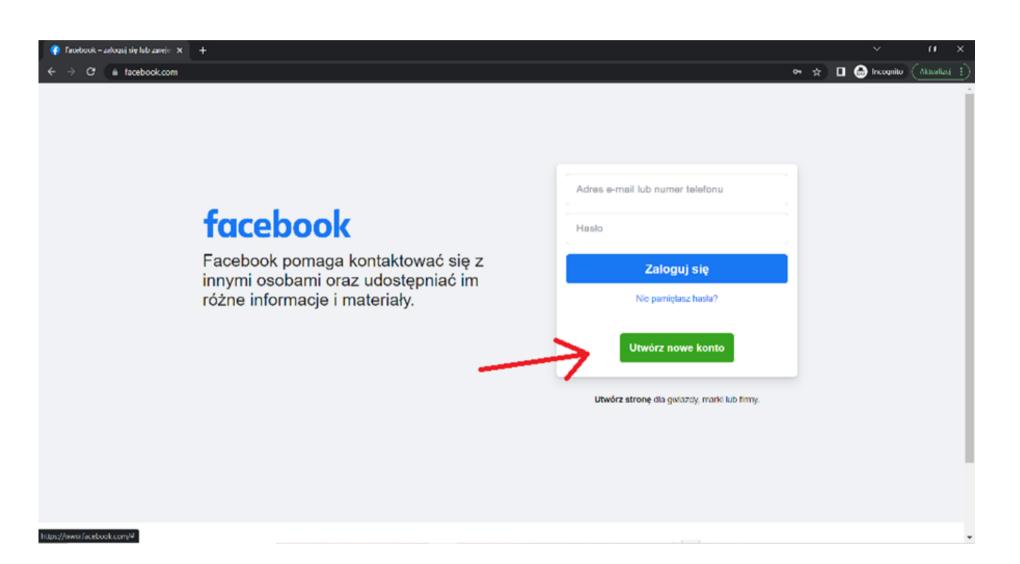

nt to get from and enter the point we want to get to.

(We choose the mode of transportation by car, train, on foot, bicycle, airplane)











# What is Facebook?

 Facebook- a social networking site where registered users can create networks and groups, share messages and photos, and use applications.

#### Zarejestruj się

×

To szybkie i proste.



Klikając przycisk Zarejestruj się, akceptujesz nasz Regulamin. Zasady dotyczące danych informują, w jaki sposób gromadzimy, użytkujemy i udostępniamy dane użytkowników, a Zasady dotyczące plików cookie informują jak korzystamy z plików cookie i podobnych technologii. Możesz otrzymywać powiadomienia SMS z Facebooka, z których możesz zrezygnować w dowolnej chwili.

Zarejestruj się

### Facebook



#### Rejestracja konta:

www.facebook.com



## How to expand your circle of friends on Facebook?





- In the upper left corner there is a search engine, we click on the "magnifying glass" and type the name of the person we want to add to friends.
- The moment we press "enter" on the keyboard, we will see all the suggestions of people who match the search data.
- We find the person
- Remember you will become friends only when the person accepts the invitation to become friends.

## Creating posts, information:



To add a post to the board, click on the icon what do you think example next:



When we click, we will see the following query:



The rest is up to you.

We write the content we want to publish, we can tag people, what mood we are in, where we are staying, attach a photo to the post.

When the content is ready we click