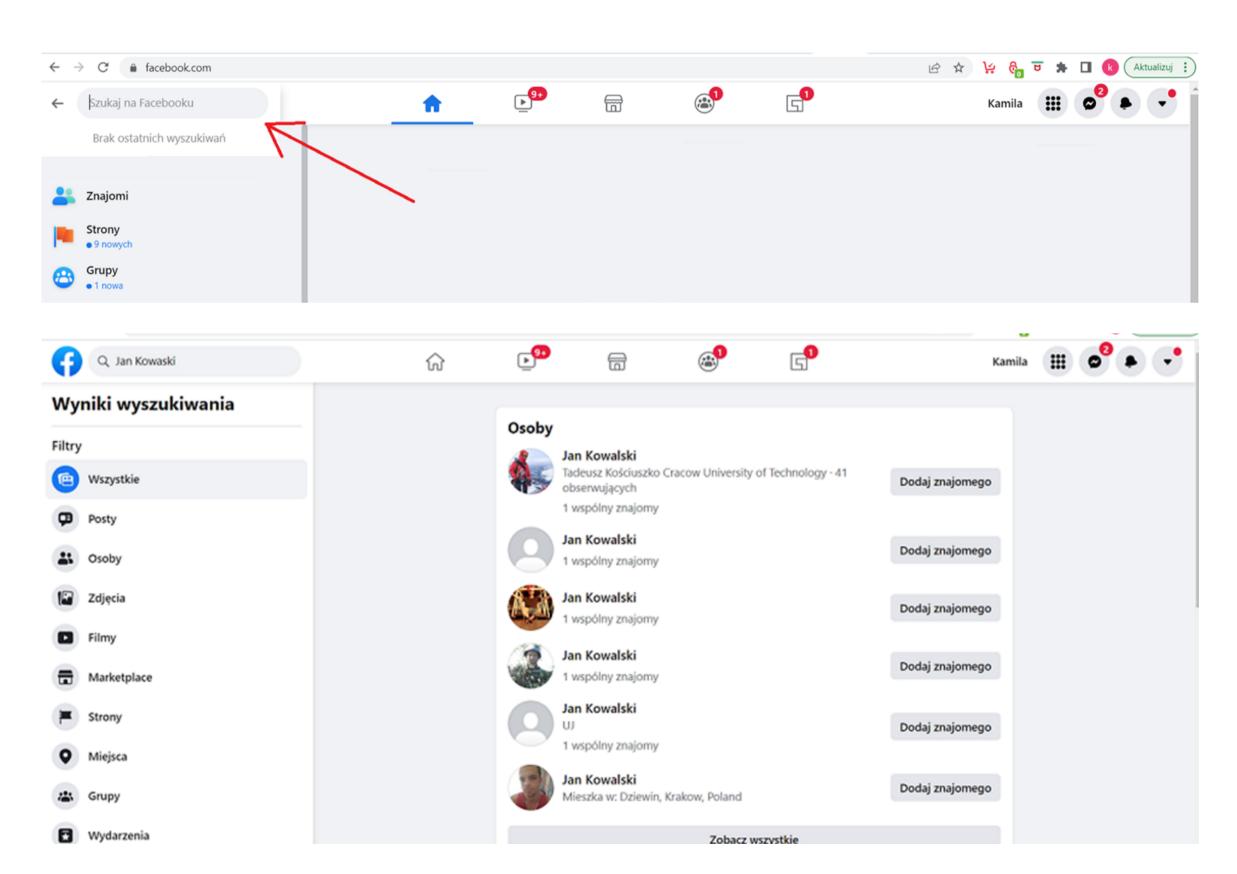

## How to expand your circle of friends on Facebook?

- In the upper left corner there is a search engine, we click on the "magnifying glass" and type the name of the person we want to add to friends.
- The moment we press "enter" on the keyboard, we will see all the suggestions of people who match the search data.
- We find the person
- Remember you will become friends only when the person accepts the invitation to become friends.