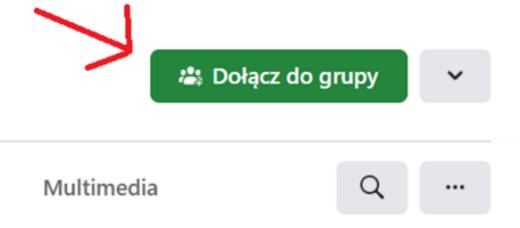

## How to join community groups?

- -Where we previously searched for friends, we can also search for community groups in exactly the same window.
- -If you see the description that the group is private, it means that the group administrator must approve the membership, while the public group, does not require the approval of the membership administrator.

### We click join group, then we can view the discussion, photos and all the information that was posted on the group.

❸ Grupa publiczna · 12,8 tys. członków

Informacje

Dyskusja

Polecane

Tematy

Osoby

Wydarzenia