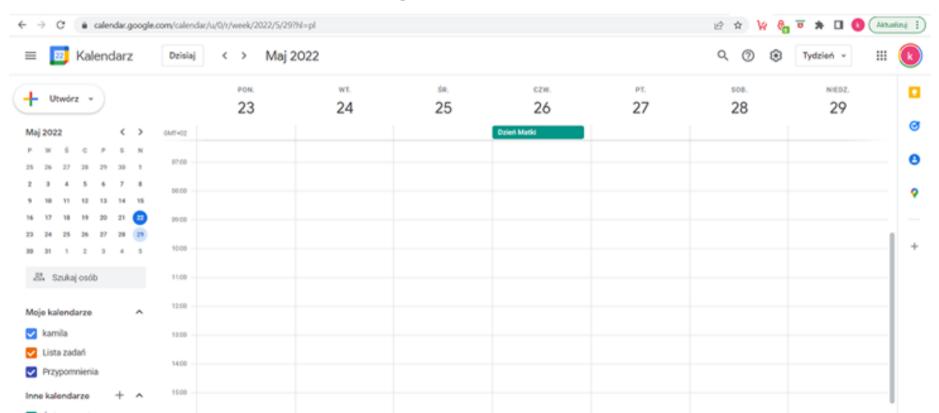

## Google Calendar

- Link Calendar.google.com
- Gives you the ability to add important events and scheduled meetings, reminds you of them

#### What are the benefits of an online calendar:

- Reminds you of upcoming events
- Won't get lost (compared to paper version)
- Saves time
- Is free
- Allows for reliable planning