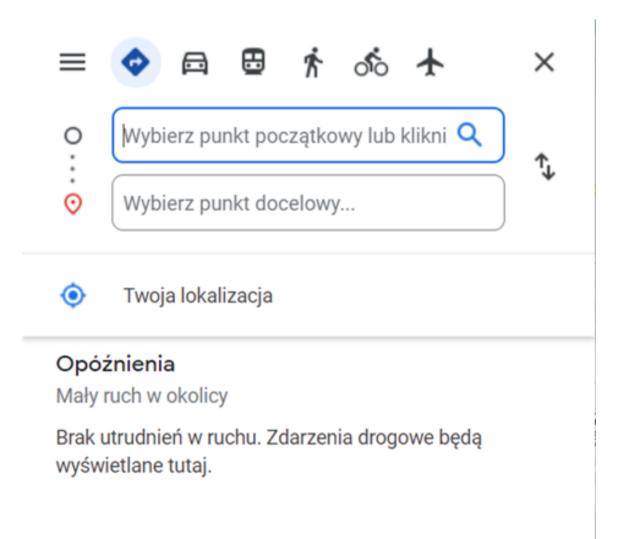

## How do you set the route?

1. We enter the point we want to get from and enter the point we want to get to.

(We choose the mode of transportation by car, train, on foot, bicycle, airplane)