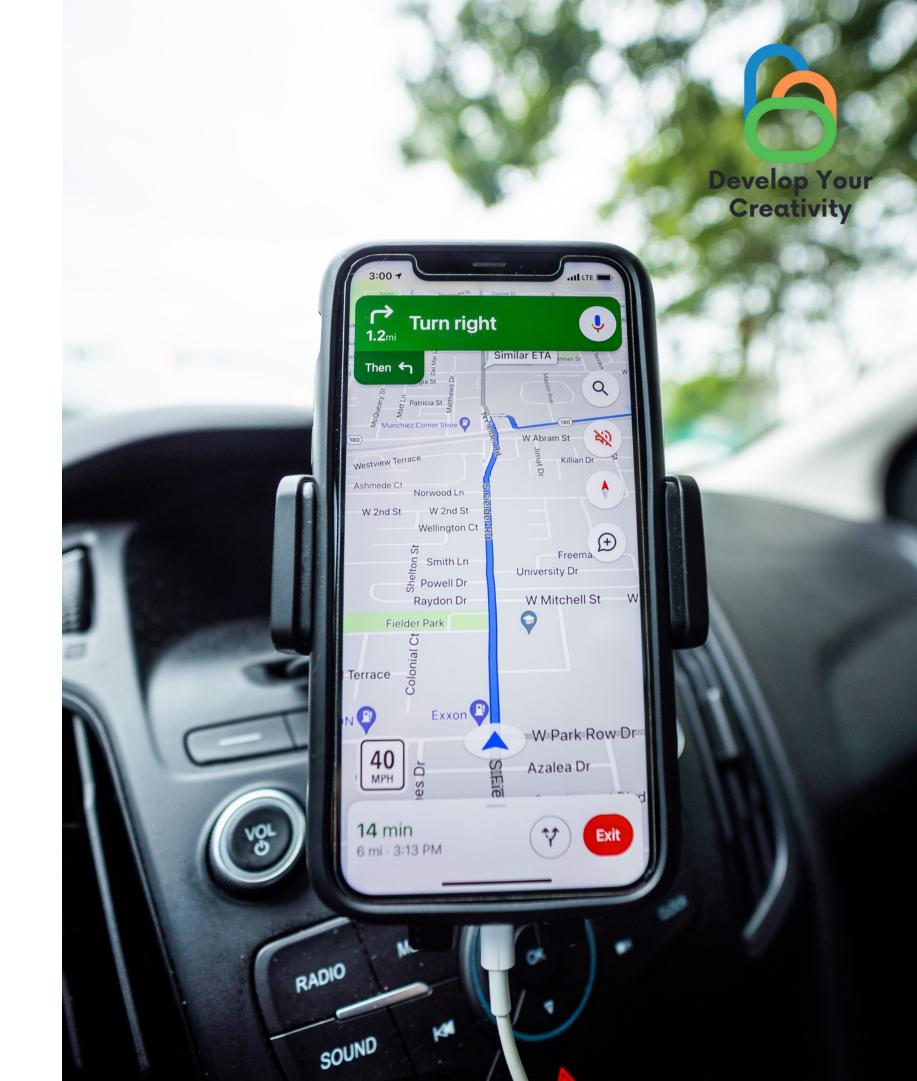

## How do you set the route?

1. We enter the point we want to get from and enter the point we want to get to.

(We choose the mode of transportation by car, train, on foot, bicycle, airplane)