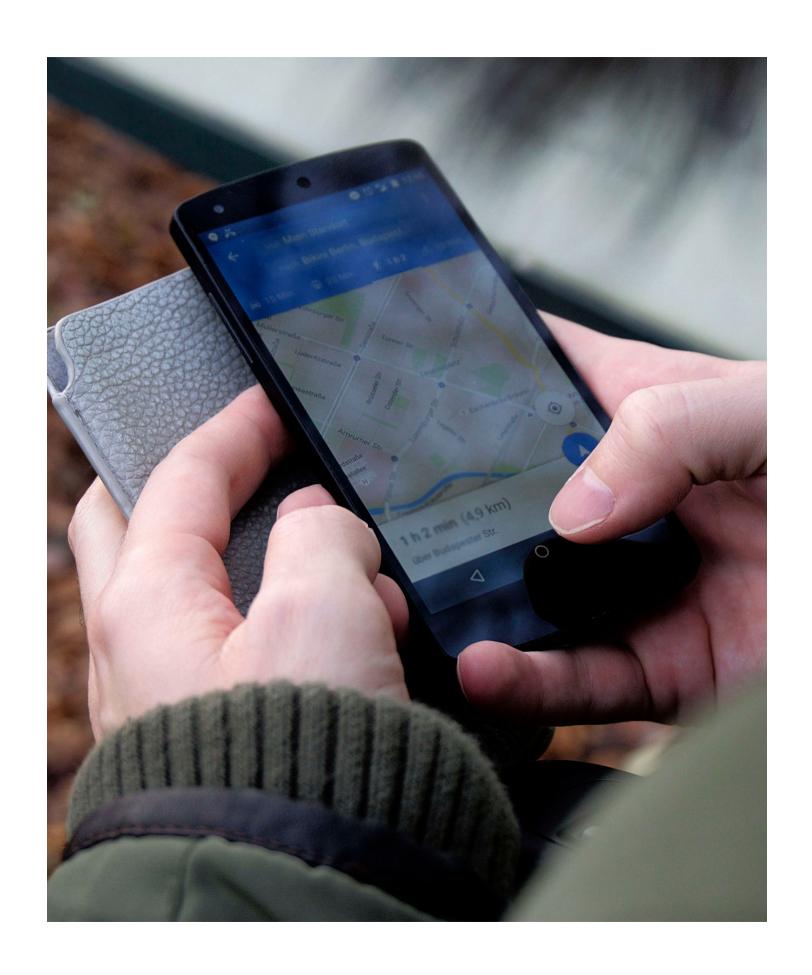

## How do you set the route?

1. We enter the point we want to get from and enter the point we want to get to.

(We choose the mode of transportation by car, train, on foot, bicycle, airplane)