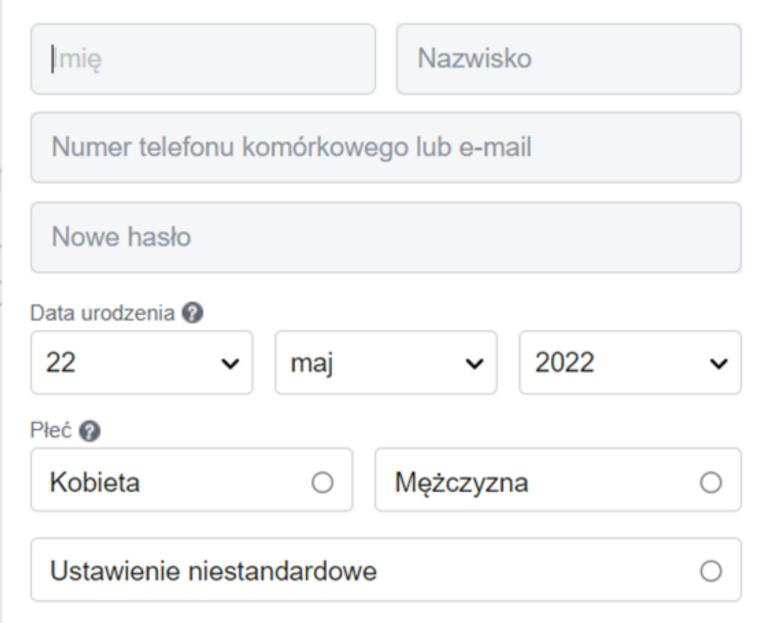

#### Zarejestruj się

×

To szybkie i proste.

Klikając przycisk Zarejestruj się, akceptujesz nasz Regulamin. Zasady dotyczące danych informują, w jaki sposób gromadzimy, użytkujemy i udostępniamy dane użytkowników, a Zasady dotyczące plików cookie informują jak korzystamy z plików cookie i podobnych technologii. Możesz otrzymywać powiadomienia SMS z Facebooka, z których możesz zrezygnować w dowolnej chwili.

Zarejestruj się