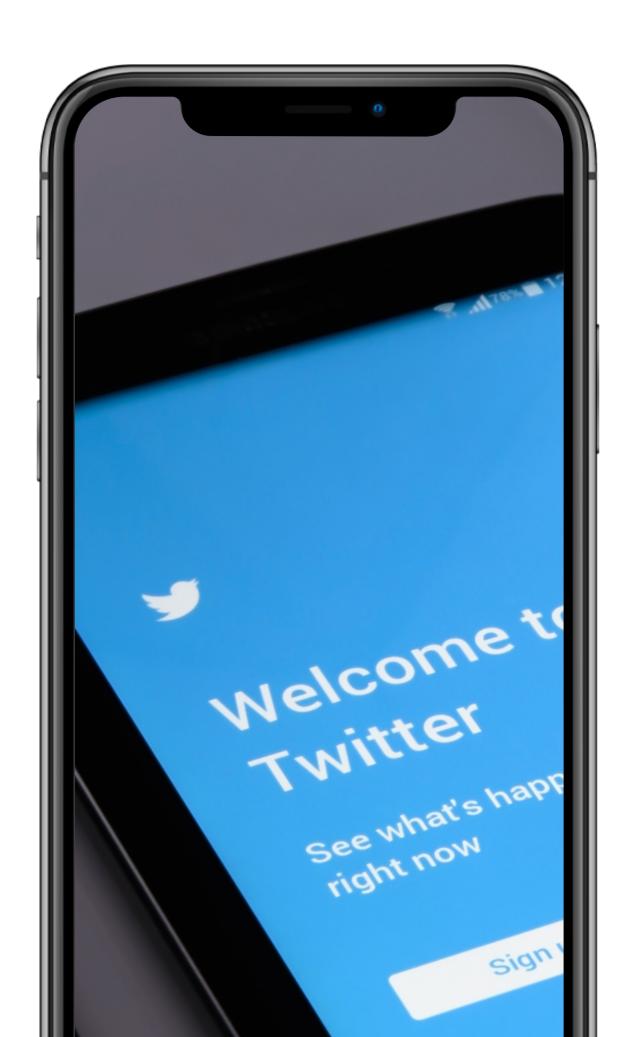

## What is Twitter? Develop Your Creativity

Twitter was founded in March 2006. Initially, several thousand enthusiasts were interested in it, but the portal developed dynamically and became a permanent part of the mainstream of social networking sites. Most of Twitter's revenue comes from advertising.

#### **REGISTRATION:**

Just like with facebook.

We need to provide an email and basic data.