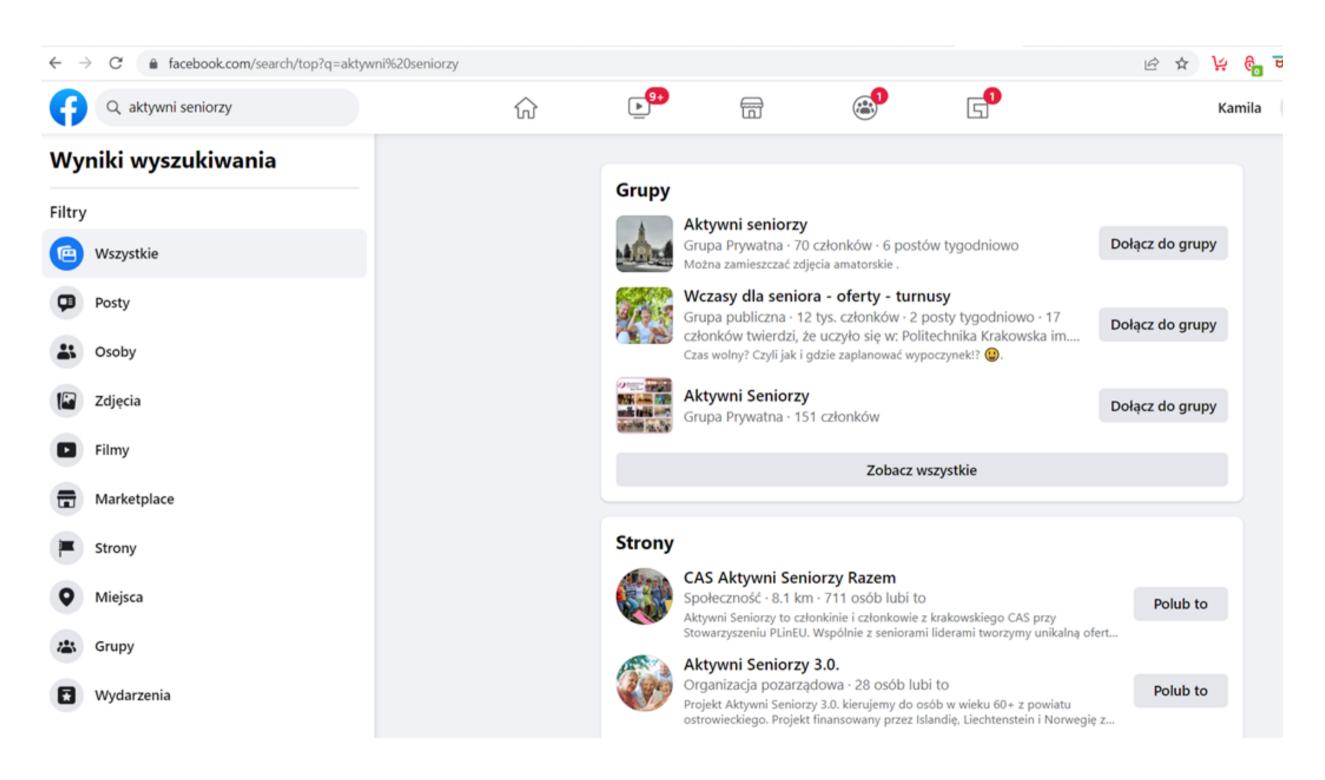

## How to join community groups?

- -Where we previously searched for friends, we can also search for community groups in exactly the same window.
- -If you see the description that the group is private, it means that the group administrator must approve the membership, while the public group, does not require the approval of the membership administrator.

### We click join group, then we can view the discussion, photos and all the information that was posted on the group.

❸ Grupa publiczna · 12,8 tys. członków

Informacje

Dyskusja

Polecane

Tematy

Osoby

Wydarzenia