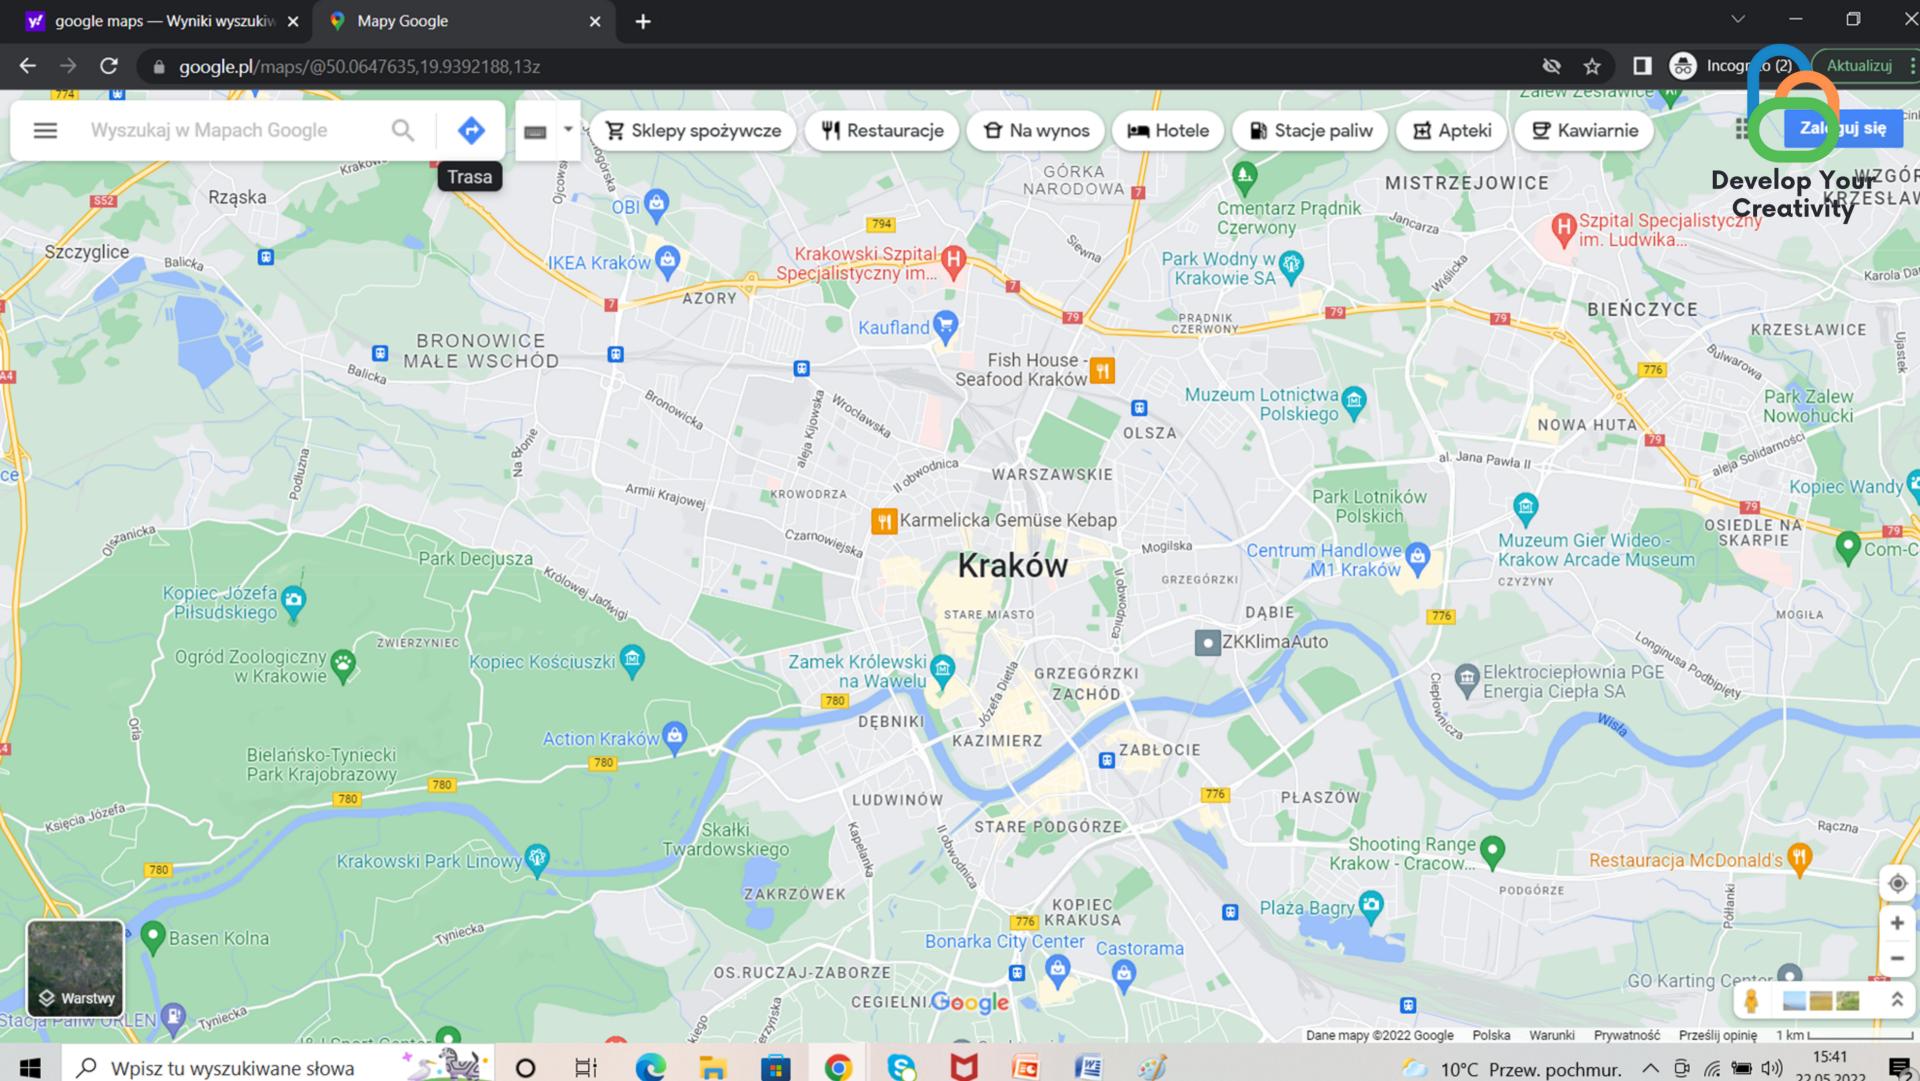

## Maps, Street View i Earth

**Opening Street View** 

Link: maps.google.co.uk

On your computer, open Google Earth.

Click a place or search for a location.

At the bottom of the screen, click Pegman.

Select the highlighted area.

Tip: if the areas are highlighted in blue, you will find pictures of them in Street View.

Changing the view

To change the view: drag the screen.

To restore the north direction on the map at the top: click the

compass in the lower right corner.

If you move to a new area, white arrows will appear on the screen.

Click one of them to move in the desired direction.

Zoom in or out

To zoom in on a view: in the lower right corner, click Zoom In .

To zoom out the view: in the lower right corner, click Zoom Out.