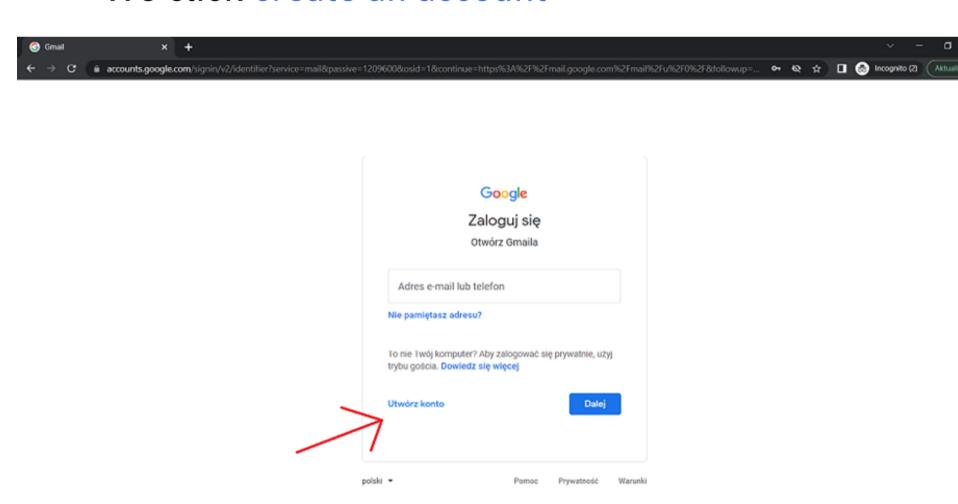

# Google mail How do you set up a mail?

- Despite appearances, it is very simple.
- Go to the link www.gmail.com
- We click create an account