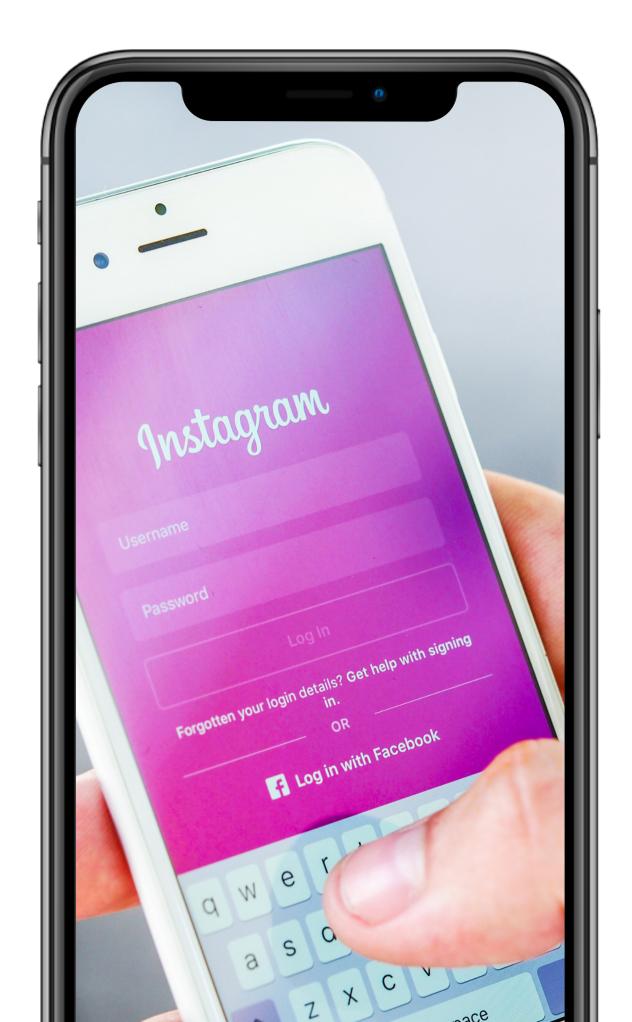

# What is Instagram?

Instagram is one of the social media channels - an application for sharing photos and short videos. Unlike Facebook, it requires the use of a smartphone. Posted materials appear on the created profile and under the attached hashtags. Hashtags starting with a #cross simply aggregate publications, enabling easy and quick browsing of materials on the subject we choose.

#### **REGISTRATION:**

Just like with facebook.

We need to provide an email and basic data.