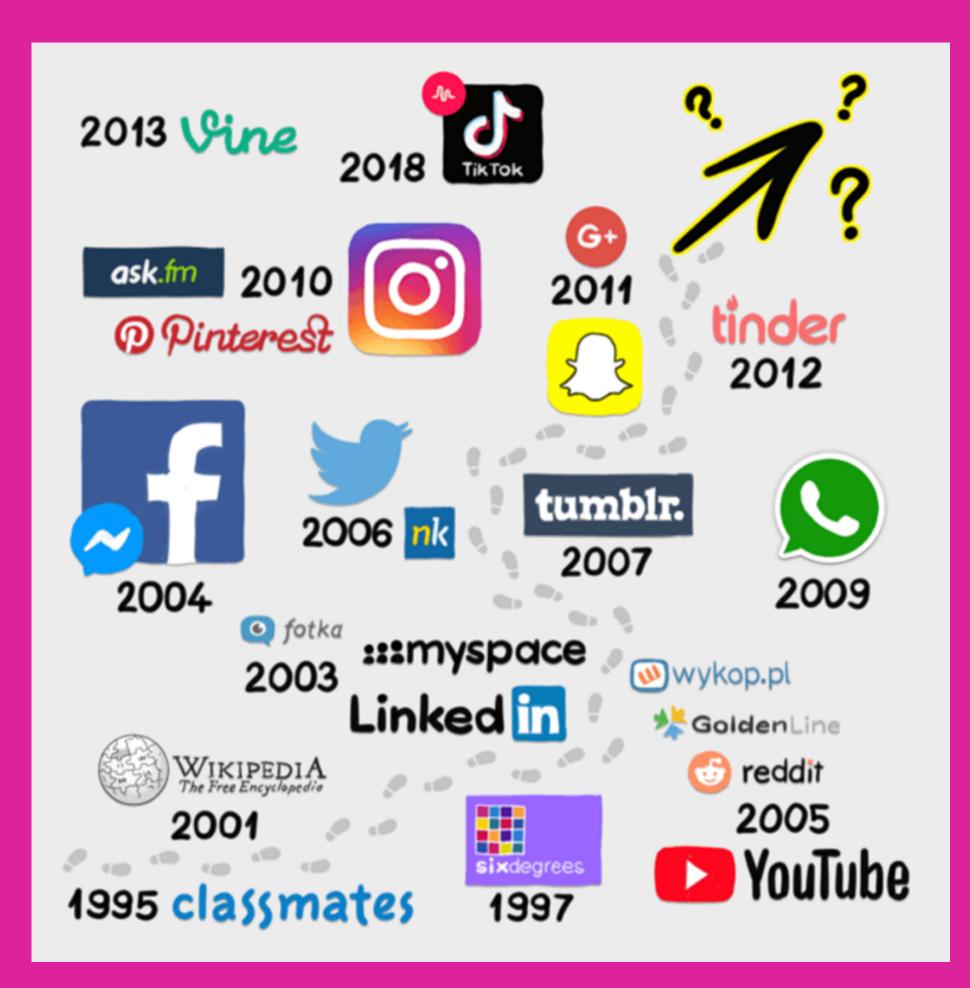

lets or phones, which allow users to exchange information and communicate with each other.

#### Features of social media include:

- -two-way communication: users are both creators of content (texts, images, videos, sounds...) and their recipients,
- -interactivity: these media create opportunities for users to interact with each other and with published content through the ability to comment, like, create discussions, set up groups, etc.
- -live communication: communication is live and around the clock, available to almost anyone and using a variety of devices,
- -limited editorial interference: social media is characterized by the absence of editorial staff, as in classical media (such as TV, newspapers or radio), it is the users who decide what topics are published in social media.







## Types of social media



# Advantages and disadvantages of social media:



#### **ADVANTAGES**

- Maintaining contacts with family and friends,
- Refreshing relationships with old acquaintances,
- Opportunity to meet new people,
- Social networking as an advertising medium,
- Sharing one's passions and talents,
- Quick buying and selling transactions.

#### DISADVANTAGES

- Matrimonial and moral fraud,
- Profile hacking and data theft,
- Defamation on social networks,
- Publishing ridiculing content and photographs.

### What is it?

- Google LLC (formerly Google Inc.) - an American information technology company.
- Its flagship product is the Google search engine, and its stated mission - "to organize the world's information resources to make them universally accessible and useful