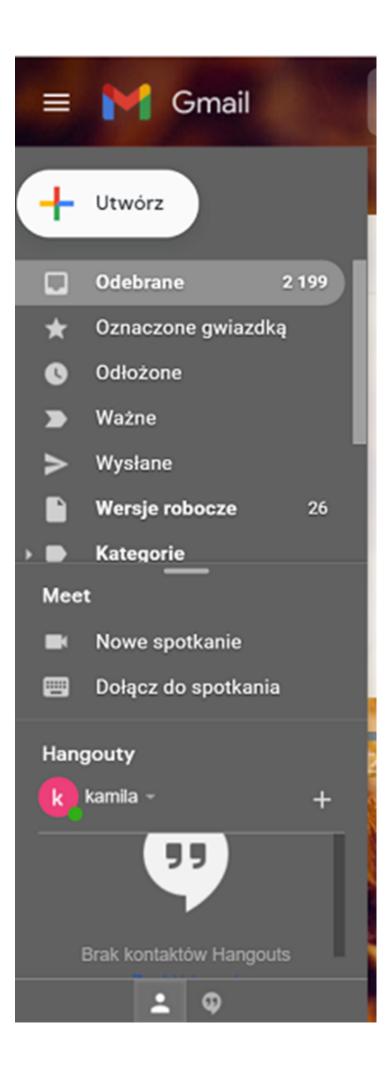

# The account set up is the most important stage we have behind us. It's time to move on to the next Google account opportunity.

- Go to the mail, in the left corner of the mom we find a plus, we click on it, the information Create appears to us.
- We enter the email address, to the person to whom we want to write a message, the subject, and the content of the message.
- Then we click the send button.
- Let's move on to exercise 2 of the worksheet.