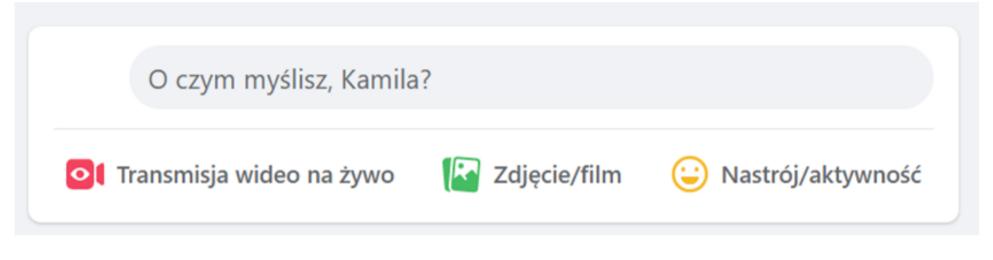

## Creating posts, information:

To add a post to the board, click on the icon what do you think example next:

When we click, we will see the following query:

The rest is up to you.

We write the content we want to publish, we can tag people, what mood we are in, where we are staying, attach a photo to the post.