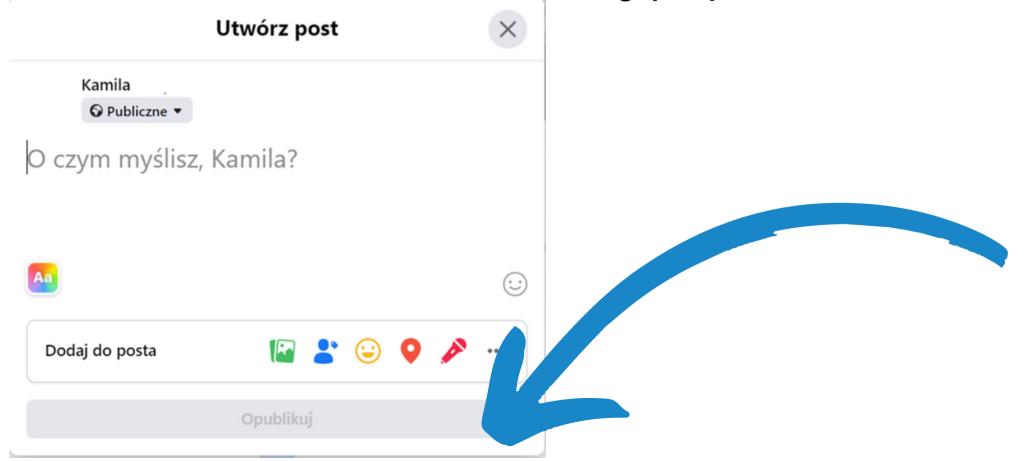

## Creating posts, information:

To add a post to the board, click on the icon what do you think example next:

When we click, we will see the following query:

The rest is up to you.

We write the content we want to publish, we can tag people, what mood we are in, where we are staying, attach a photo to the post.

When the content is ready we click publish.